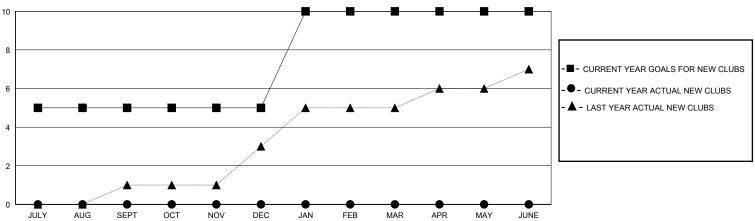

| 0           | 0             | JULY/AUG/SEPT         | 45                     | 150                     | 0                                                  |  |
| OCT/NOV/DEC   | 0             | 0           | 0             | OCT/NOV/DEC           | 75                     | 0                       | 0                                                  |  |
| JAN/FEB/MAR   | 5             | 0           | 0             | JAN/FEB/MAR           | 50                     | 0                       | 0                                                  |  |
| APR/MAY/JUNE  | 0             | 0           | 0             | APR/MAY/JUNE          | 75                     | 0                       | 0                                                  |  |

## GOALS AND ACTUAL NEW CLUBS CUMULATIVE



## GOALS AND ACTUAL MEMBERS CUMULATIVE



|                  |   | ir                               |                                 |           |   |
|------------------|---|----------------------------------|---------------------------------|-----------|---|
| DROPPED CLUBS: 0 |   | 0 CLUBS OF 0 ADDED 1 OR MORE NEW | GENDER DISTRIBUTION             |           |   |
|                  |   | MEMBERS                          | MALE                            | 0 (0.00%) |   |
|                  |   |                                  | FEMALE                          | 0 (0.00%) |   |
| DROPPED MEMBERS  |   |                                  |                                 |           |   |
| DECEASED         | 0 | CLICK HERE FOR CUMULATIVE        | TOTAL FAMILY UNIT MEMBERS       |