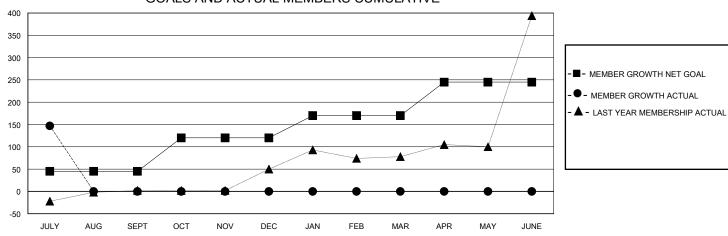

## GOALS AND ACTUAL MEMBERS CUMULATIVE

|                  |   | ir                               |                                 |           |   |
|------------------|---|----------------------------------|---------------------------------|-----------|---|
| DROPPED CLUBS: 0 |   | 0 CLUBS OF 0 ADDED 1 OR MORE NEW | GENDER DISTRIBUTION             |           |   |
|                  |   | MEMBERS                          | MALE                            | 0 (0.00%) |   |
|                  |   |                                  | FEMALE                          | 0 (0.00%) |   |
| DROPPED MEMBERS  |   |                                  |                                 |           |   |
| DECEASED         | 0 | CLICK HERE FOR CUMULATIVE        | TOTAL FAMILY UNIT MEMBERS       |           | 0 |
| CLUB CANCELLED   | 0 | MEMBERSHIP DATA                  | FAMILY MEMBERS PAYING HALF DUES |           | 0 |
| OTHER            | 0 |                                  |                                 |           | U |
| TOTAL            | 0 |                                  |                                 |           |   |